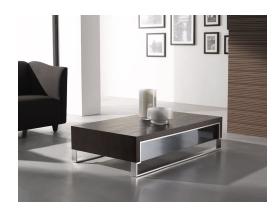

## MODERN 349 WENGE WOOD CONTEMPORARY COFFEE TABLE

\$1,399.00 Original price was: \$1,399.00.<u>\$1,199.00</u>Current price is: \$1,199.00.

Refresh your living room furniture with this low profile rectangular coffee table. This table offers a spacious table top, steel feet, and a clean, sleek design. Available in wenge wood finish. Hardwood construction.

## **Item Dimensions**

| Item                    | Qty | Width  | Depth | Height |
|-------------------------|-----|--------|-------|--------|
| MODERN COFFEE TABLE 349 | 1   | 47.25" | 27.5" | 13.5"  |