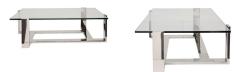

### VARIATIONS

#### **Item Dimensions**

| Item         | Qty      | Width | Depth | Height |
|--------------|----------|-------|-------|--------|
| Coffee Table | 1        | 48"   | 24"   | 16.25" |
| Coffee Table | Optional | 54"   | 36"   | 16.25" |
| Coffee Table | Optional | 62"   | 42"   | 16.25" |