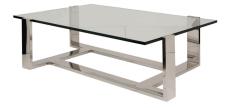

### LUXURIA CONTEMPORARY COFFEE TABLE

# \$2,299.00 Original price was: \$2,299.00.<u>\$1,799.00</u>Current price is: \$1,799.00.

This bold coffee table will speak volumes in your home. The Luxuria Coffee Table features a polished stainless steel frame with 3/4" tempered glass. Its sleek design will seamlessly complement any modern or contemporary interior and is sure to bring style into any room!