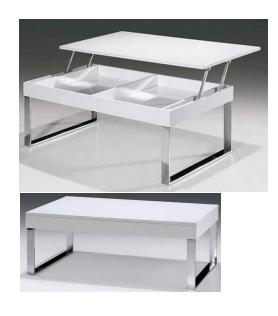

## LIFTER WHITE COCKTAIL TABLE & CONTEMPORARY COFFEE TABLE

\$759.00 Original price was: \$759.00.<u>\$599.00</u>Current price is: \$599.00.

The Lifter Coffee Table is a beautiful white lacquer coffee table with chrome accents. One of the not so obvious features about this table is the hidden storage that's underneath its surface. The table top can easily be lifted up to find separate compartments.