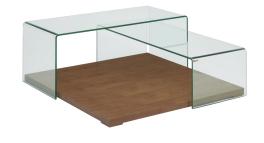

## KINEX WOOD & GLASS (SQUARE) COFFEE TABLE

\$1,499.00 Original price was:

\$1,499.00.<u>\$1,299.00</u>Current price is: \$1,299.00.

Introducing the Kinex Wood and Glass (Rectangle) Coffee Table. The Kinex Coffee table will capture your gaze the moment you lay your eyes on it. It is distinguished by its walnut wood base. The Kinex Coffee table's clean and overlapping lines are meant to draw you in. The dual glass top allows for you to apprectiate the details of its walnut wood base. The Kinex Coffee table will effortlessly add a touch of modern style to your home.

## product details

| Item         | Qty | Width | Depth | Height |
|--------------|-----|-------|-------|--------|
| Coffee Table | 1   | 47.5" | 47.5" | 18"    |