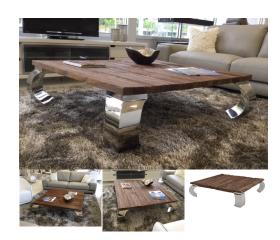

## GEOVANNA WOOD CONTEMPORARY COFFEE TABLE

\$2,499.00 Original price was:

\$2,499.00.<u>\$2,199.00</u>Current price is: \$2,199.00.

The Geovanna Wood Coffee Table is a stunning piece that will gorgeously complement your modern or contemporary living room! Made of solid wood top and finished with stainless steel legs, the Geovanna table can also be custom made in different sizes. Please call store for details.

## **Item Dimensions**

| Item         | Qty | Width | Depth | Height |
|--------------|-----|-------|-------|--------|
| Coffee Table | 1   | 48"   | 48"   | 14"    |