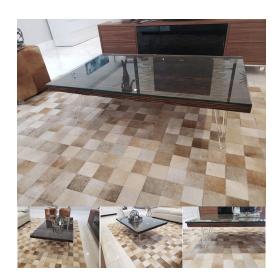

## GABBY CUSTOM WOOD AND ACRYLIC CONTEMPORARY COFFEE TABLE

\$1,399.00 Original price was: \$1,399.00.<u>\$999.00</u>Current price is: \$999.00.

The Gabby Wood and Acrylic Coffee Table is a stunning piece that will gorgeously complement your modern or contemporary living room! Made of solid wood top and finished with acrylicsteel legs, the Geovanna table can also be custom made in different sizes and colors. Please call store for details.

## **Item Dimensions**

| Item         | Qty | Width | Depth | Height  |
|--------------|-----|-------|-------|---------|
| Coffee Table | 1   | 52"   | 32"   | 14 3/4" |