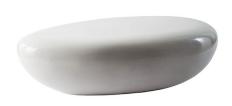

## DANTE WHITE LEAF CONTEMPORARY COFFEE TABLE

\$1,599.00 Original price was: \$1,599.00.<u>\$1,399.00</u>Current price is: \$1,399.00.

The Dante coffee table offers a one-of-a-kind design that gives style and a contemporary look to about any room! Inspired by nature, interpreted in white leaf and lacquer, the Dante table is a perfect addition to create a charming modern look to your living room.