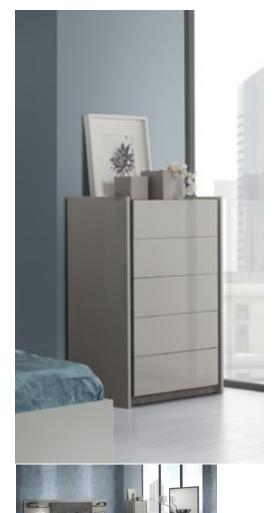

## VICTOR GRAY & DARK GRAY CONCRETE ITALIAN CONTEMPORARY CHEST

\$1,799.00 Original price was: \$1,799.00.<u>\$1,399.00</u>Current price is: \$1,399.00.

MODERN BEDROOM CHEST

The Athos Italian Platform Chest has an unique design that adds sophistication to any modern room! The contrast between the superior quality lacquer finish and the faux gray concrete highlights the recessed channels tops of the piece, while the clean lines balance the design for a sleek look. Constructed from premium materials. Made in Italy.

## product details

| Item    | Qty | Width | Depth | Height |
|---------|-----|-------|-------|--------|
| Dresser | 1   | 33.5" | 19.3" | 48"    |