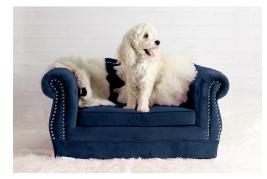

## **ZITTO NAVY PET BED**

\$499.00 Original price was: \$499.00.<u>\$399.00</u>Current price is: \$399.00.

Your pet also deserves to sleep in a luxurious comfortable bed! Made thinking of man's best friend and your convenience, our stylish pet bed collection is made from washable, water-proof velvet for easy care while gracefully complementing your glamurous home décor!

Available in three beauiful colors: Navy, Pink and Grey velvet.

| product details               |     |       |       |        |
|-------------------------------|-----|-------|-------|--------|
| Item                          | Qty | Width | Depth | Height |
| Overall Pet Bed<br>Dimensions | 1   | 34.6" | 21.3" | 19.3"  |
| Seat Dimensions               |     | 22"   | 16.1" | 9.8"   |