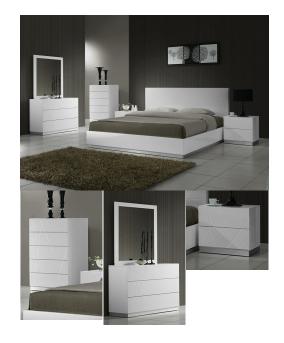

## SALERNO WHITE CONTEMPORARY BEDROOM SETS

\$4,099.00 Original price was:

\$4,099.00.<u>\$3,899.00</u>Current price is: \$3,899.00.

Contemporary Bedroom Sets

Salerno Bedroom offers a unique design and outlook of the modern bedroom. Aiming for gentle yet elegant, this white lacquered finish set will enhance the look of bedrooms of different sizes and colors. Whether choosing the entire set, its individual platform bed, or any of the case goods, you can rest assured that this quality furniture is meant to last. Our case goods are equipped with full extension glides, and are built with plantation grown solid wood (no rainforests are harmed).

## product details

| Item       | Qty       | Width | Depth | Height |
|------------|-----------|-------|-------|--------|
| Queen Bed  | 1         | 63"   | 84"   | 40"    |
| King Bed   | available | 79"   | 84"   | 40"    |
| Dresser    | 1         | 55"   | 18"   | 32"    |
| Mirror     | 1         | 34"   | 1"    | 39"    |
| Nightstand | 1         | 21"   | 16"   | 20"    |
| Tall Chest | available | 30"   | 19"   | 45"    |