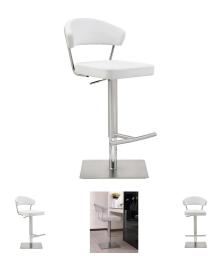

## **CLIO WHITE MODERN BAR STOOLS SQUARE BASE**

\$649.00 Original price was: \$649.00.<u>\$429.00</u>Current price is: \$429.00.

Add style to your kitchen or bar are with the contemporary Clio Barstool. It plush seat and footrest provides maximum comfort while its solid stainless steel frame offers a quality sturdy base. Its eye-catching angles and gentle curves, along with its neutral color options, make the Clio Barstool easy to perfectly match to about any modern décor!

Available in White and Dark Gray.

## product details

| Item     | Qty | Width | Depth | Height  | Seat<br>Width | Seat<br>Height | Seat<br>Depth |
|----------|-----|-------|-------|---------|---------------|----------------|---------------|
| Barstool | 1   | 20"   | 22"   | 34"-44" | 20"           | 20"            | 22"           |