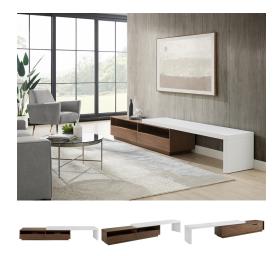

# CELINE EXTENDABLE WHITE AND WALNUT MODERN TV STANDS

# \$1,999.00 Original price was: \$1,999.00.<u>\$1,699.00</u>Current price is: \$1,699.00.

Enjoy the exceptional modern look of the Celine Extendable White Modern TV Stand. This TV Stand features two separate pieces: 1) a two-drawer TV stand and 2) an adjustable supplemental component. Combined these two pieces create a stylish-yet-functional TV Stand that can easily adjust to fit any space.

#### product details

| Item     | Qty | Width    | Depth | Height |
|----------|-----|----------|-------|--------|
| TV Stand | 1   | 79"-150" | 19"   | 19"    |