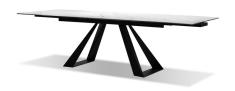

## CARRERA EXTENDABLE CERAMIC DINING TABLE WITH BLACK METAL LEGS

\$3,999.00 Original price was: \$3,999.00.<u>\$3,199.00</u>Current price is: \$3,199.00.

The Carrera Extendable Ceramic Dining Table with Black Metal Legs truly is a work of art! This modern dining table is sleek in appearance yet durable in character. Features extendable white and gray ceramic tabletop, creating an exquisite look.