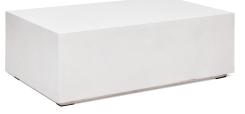

## **SOBE FURNITURE TEAR SHEET**

**\$2,199.00** Original price was: **\$2,199.00**.<u>**\$1,999.00**</u>Current price is: **\$1,999.00**. CONTEMPORARY CONSOLE TABLE

Create a unique space with the Block Rectangular Coffee Table. This table is made of fiber-reinforced natural concrete, finished with a protective layer of polyurethane and paraffin wax. This table is the perfect addition to any contemporary living room. This table can be used indoors and outdoors.

## product details

| Item         | Qty | Width | Depth | Height |
|--------------|-----|-------|-------|--------|
| Coffee Table | 1   | 51"   | 31.5" | 16.5"  |

VARIATIONS