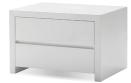

Contemporary Nightstands

The Blanchard bedroom series is the perfect marriage of simplicity and style. It features mitered corner joinery on all of its pcs showing off each single surface without joints or assembly lines. The slick, durable and easily maintained HG lacquer finish exceeds the strictest of requirements on VOC's allowing you to sleep soundly. All of our Blanchard drawers are soft close so your partner can sleep in while you get dressed in silence.

## product details

| Item       | Qty | Width | Depth | Height |
|------------|-----|-------|-------|--------|
| Nightstand | 1   | 24"   | 18"   | 16"    |