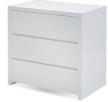

# BLANCHARD CONTEMPORARY WHITE HALF DRESSER/NIGHTSTAND

# \$1,199.00 Original price was: \$1,199.00.<u>\$1,099.00</u>Current price is: \$1,099.00. Contemporary Half Dresser/Nightstand

The Blanchard bedroom series is the perfect marriage of simplicity and style. It features mitered corner joinery on all of its pcs showing off each single surface without joints or assembly lines. The slick, durable and easily maintained HG lacquer finish exceeds the strictest of requirements on VOC's allowing you to sleep soundly. All of our Blanchard drawers are soft close so your partner can sleep in while you get dressed in silence.

#### product details

| Item                    | Qty | Width | Depth | Height |
|-------------------------|-----|-------|-------|--------|
| Half Dresser/Nightstand | 1   | 32"   | 20"   | 30"    |