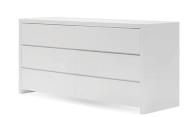

## BLANCHARD CONTEMPORARY DOUBLE DRESSER WHITE

\$3,099.00 Original price was:

\$3,099.00.<u>\$2,799.00</u>Current price is: \$2,799.00.

Contemporary Double Dresser

The Blanchard bedroom series is the perfect marriage of simplicity and style. It features mitered corner joinery on all of its pcs showing off each single surface without joints or assembly lines. The slick, durable and easily maintained HG lacquer finish exceeds the strictest of requirements on VOC's allowing you to sleep soundly. All of our Blanchard drawers are soft close so your partner can sleep in while you get dressed in silence.

## product details

| Item           | Qty | Width | Depth | Height |
|----------------|-----|-------|-------|--------|
| Double Dresser | 1   | 64"   | 20"   | 30"    |