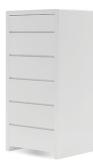

## **BLANCHARD CONTEMPORARY WHITE CHEST**

# \$2,199.00 Original price was: \$2,199.00.<u>\$1,899.00</u>Current price is: \$1,899.00. Contemporary Chest

The Blanchard bedroom series is the perfect marriage of simplicity and style. It features mitered corner joinery on all of its pcs showing off each single surface without joints or assembly lines. The slick, durable and easily maintained HG lacquer finish exceeds the strictest of requirements on VOC's allowing you to sleep soundly. All of our Blanchard drawers are soft close so your partner can sleep in while you get dressed in silence.

#### product details

| Item  | Qty | Width | Depth | Height |
|-------|-----|-------|-------|--------|
| Chest | 1   | 24"   | 20"   | 49"    |