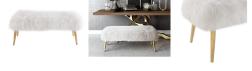

## BELINA WHITE SHEEPSKIN MODERN BEDROOM BENCH

# \$799.00 Original price was: \$799.00.<u>\$599.00</u>Current price is: \$599.00.

Contemporary Bedroom Bench

Gorgeous to the eyes and extremelly soft to the touch, the Belina Sheepskin Bench adds luxury to about any modern room! It features a genuine sumptuous sheepskin fur for comfort while its gold stainless steel conical shaped legs offers stability to the piece.