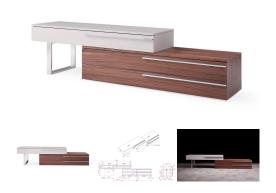

## BAXTER II LIGHT TAUPE AND WALNUT EXTENDABLE MODERN TV UNIT

\$2,799.00 Original price was:

\$2,799.00.<u>\$2,199.00</u>Current price is: \$2,199.00.

The elegant and modern Baxter and White Extendable Modern TV Unit features two contrasting colors juxtaposed to create a minimalist yet alluring design. This TV base features premium soft close drawers, and is available in 3 combinations. The top portion can be moved left or right to create the perfect size. Hang your TV on the wall, and place this unit underneath for the perfect accentuated look.

## product details

| Item     | Qty | Width      | Depth | Height |
|----------|-----|------------|-------|--------|
| TV Stand | 1   | 71"-101.3" | 17.7" | 21"    |