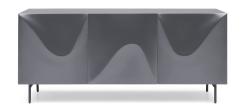

## **ANYA MODERN DARK GRAY BUFFET**

\$2,599.00 Original price was:

\$2,599.00.<u>\$2,299.00</u>Current price is: \$2,299.00.

This piece commands attention as the centerpiece of any dining area. The Anya buffet's sleek finishes exude a captivating decorative charm, blending modern aesthetics with contemporary flair. The Anya Buffet showcases a sleek matte dark grey lacquer finish, adorned with doors boasting a sinuous design. Inner shelves provide practical storage, while the piece is supported by sturdy black powder-coated steel legs.

## product details

| Item   | Qty | Width | Depth | Height |
|--------|-----|-------|-------|--------|
| Buffet | 1   | 71"   | 20"   | 30"    |