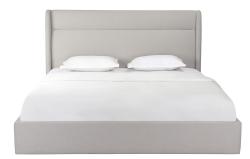

## ALESSIO FABRIC CONTEMPORARY BED

# **\$1,899.00 Original price was: \$1,899.00.<u>\$1,499.00</u>Current price is: <b>\$1,499.00.** MODERN BEDS

This contemporary bed, boasting a subtly wrapped surround headboard, is a hallmark of sophistication. The Alessio bed is impeccably presented, with a crisp and modern aesthetic that is visually irresistible.

| Product Details |           |       |       |        |
|-----------------|-----------|-------|-------|--------|
| Item            | Qty       | Width | Depth | Height |
| King Bed        | Available | 81"   | 88"   | 50"    |
| Queen           | 1         | 66"   | 88"   | 50"    |