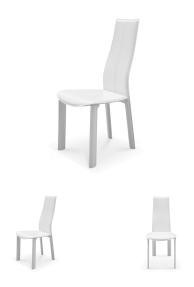

## ALESSIA WHITE LEATHER MODERN DINING ROOM CHAIRS - SET OF 2

\$449.00 Original price was: \$449.00.<u>\$399.00</u>Current price is: \$399.00.

The Alessia dining chair embodies simplicity and a refined, neutral design. Its timeless shape allows for versatile pairing with tables of various shapes and styles. Fully upholstered, it comes in a choice of White or Black hard leather with matching stitches.

## **Item Dimensions**

| Item         | Qty | Width | Depth | Height |
|--------------|-----|-------|-------|--------|
| Dining Chair | 2   | 18"   | 23"   | 41"    |