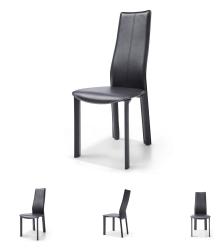

## ALESSIA BLACK LEATHER MODERN DINING ROOM CHAIRS - SET OF 2

\$449.00 Original price was: \$449.00.<u>\$399.00</u>Current price is: \$399.00.

The Alessia dining chair embodies simplicity and a refined, neutral design. Its timeless shape allows for versatile pairing with tables of various shapes and styles. Fully upholstered, it comes in a choice of White or Black hard leather with matching stitches.